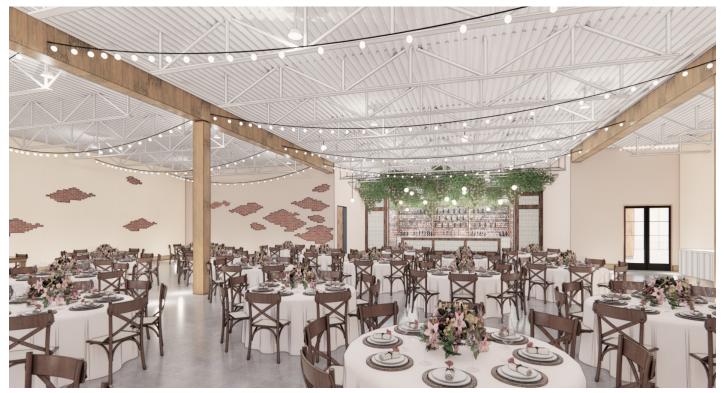

#### Grand Hall

Over 7,500 square feet of indoor space featuring a bar, catering kitchen, bathrooms, and bridal suite. Ideal for up to 440 seated guests.

|                                              | Friday or Saturday | Sunday   |
|----------------------------------------------|--------------------|----------|
| Off-Peak Season Venue Rental (January-March) | \$5,000            | .\$4,000 |

## Over 7,500 square feet of indoor space including:

- · Catering kitchen, storage, and dishwashing space
- Full bar with refrigeration
- Private bridal suite and dedicated bathrooms
- Customizable audio, lighting, and projector equipment
- 5-foot diameter round and rectangular tables
- High-top cocktail tables

## Ideal for up to 440 seated guests.

- <u>events@labrasalexington.com</u>
- labrasalexington.com
- **\** (859) 305-8001