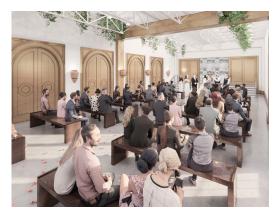

#### Fountain Hall & Patio

Indoor/Outdoor package space perfect for intimate gatherings. Space includes an indoor fountain. Ideal for up to 70 seated or up to 95 standing guests.

# Fountain Hall & Patio Rental Information

Over 1,900 square feet of indoor space and 900 square feet of patio space including:

- · Catering kitchen and storage area
- Dedicated bathrooms
- · Option for mobile satellite bar
- · Audio and big-screen display equipment
- · Rectangular tables with bench-style seating

Ideal for up to 70 seated or 95 standing guests. Perfect for wedding ceremonies, rehearsal dinners, cocktail parties, and more intimate group gatherings.

<sup>\*</sup> Renderings are subject to change

903 Manchester Street Lexington, KY 40508