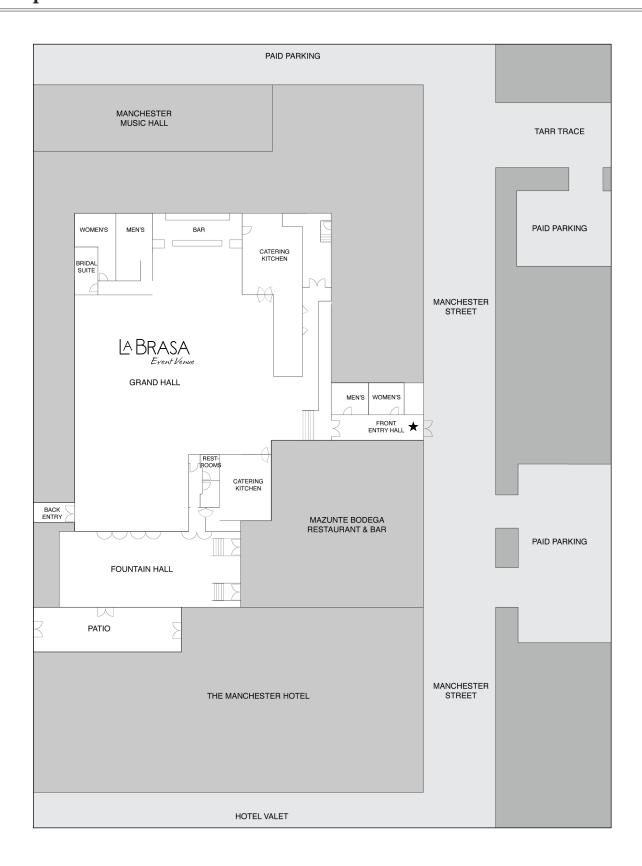

uzan White Rum, Captain Morgan's Dark Rum, 1800 Tequila, Titos

Premium Spirit Package: Woodford Reserve Bourbon, Hendricks Gin, Crown Royal Whiskey, Bacardi White Rum, Captain Morgan's Dark Rum, Don Julio Blanco, Grey Goose Vodka

Bar Packages come with an open bar and service for 4 hours. Includes Coca-Cola products, juices, ice, cocktail napkins, and plasticware. A service fee of 20% plus applicable taxes will be charged on the higher of the total beverage spend or the beverage minimum for the venue rental. The fee includes bartenders, servers, and staff to provide the appropriate level of service. Additional staffing, extra bar location and extended service can be accommodated for a fee.



- <u>events@labrasalexington.com</u>
- labrasalexington.com
- **\** (859) 305-8001

# Site Map