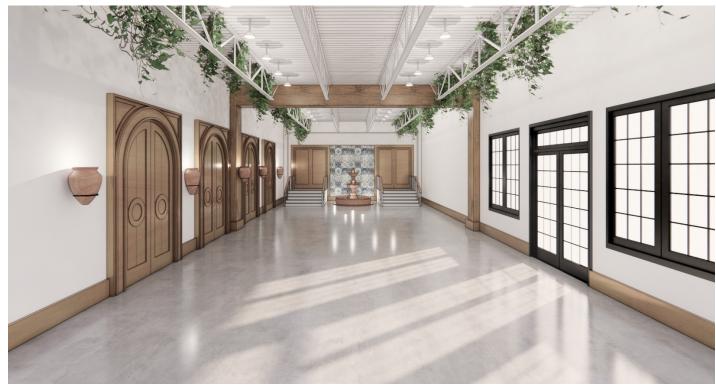

#### Grand Hall

Over 7,500 square feet of indoor space featuring a bar, catering kitchen, bathrooms, and bridal suite. Ideal for up to 440 seated guests.

|                                              | Friday or Saturday | Sunday   |
|----------------------------------------------|--------------------|----------|
| Off-Peak Season Venue Rental (January-March) | \$5,000            | .\$4,000 |

## Over 7,500 square feet of indoor space including:

- · Catering kitchen, storage, and dishwashing space
- Full bar with refrigeration
- Private bridal suite and dedicated bathrooms
- Customizable audio, lighting, and projector equipment
- 5-foot diameter round and rectangular tables
- High-top cocktail tables

## Ideal for up to 440 seated guests.

- <u>events@labrasalexington.com</u>
- labrasalexington.com
- **\** (859) 305-8001