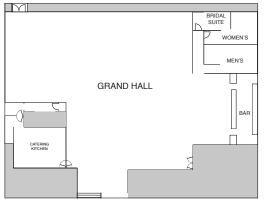

# Site Map

#### Grand Hall

Over 7,500 square feet of indoor space featuring a bar, catering kitchen, bathrooms, and bridal suite. Ideal for up to 440 seated guests.

|                                              | Friday or Saturday | Sunday   |
|----------------------------------------------|--------------------|----------|
| Off-Peak Season Venue Rental (January-March) | \$5,000            | .\$4,000 |

## Over 7,500 square feet of indoor space including:

- · Catering kitchen, storage, and dishwashing space
- Full bar with refrigeration
- Private bridal suite and dedicated bathrooms
- Customizable audio, lighting, and projector equipment
- 5-foot diameter round and rectangular tables
- High-top cocktail tables