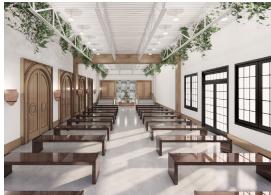

# A la Carte Ceremony

Includes use of Fountain Hall for up to 1.5 hours for ceremony for up to 70 people seated or 95 standing guests.

Wedding Ceremony Add-On . . . . . . \$1,250

# Fountain Hall & Patio Rental Information

Over 1,900 square feet of indoor space and 900 square feet of patio space including:

- · Catering kitchen and storage area
- Dedicated bathrooms
- · Option for mobile satellite bar
- · Audio and big-screen display equipment
- · Rectangular tables with bench-style seating

Ideal for up to 70 seated or 95 standing guests. Perfect for wedding ceremonies, rehearsal dinners, cocktail parties, and more intimate group gatherings.

<sup>\*</sup> Renderings are subject to change

903 Manchester Street Lexington, KY 40508