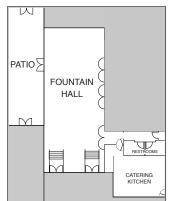

#### Fountain Hall & Patio

Indoor/Outdoor package space perfect for intimate gatherings. Space includes an indoor fountain. Ideal for up to 70 seated or up to 95 standing guests.

# Fountain Hall & Patio Rental Information

Over 1,900 square feet of indoor space and 900 square feet of patio space including:

- · Catering kitchen and storage area
- Dedicated bathrooms
- · Option for mobile satellite bar
- · Audio and big-screen display equipment
- · Rectangular tables with bench-style seating

Ideal for up to 70 seated or 95 standing guests. Perfect for wedding ceremonies, rehearsal dinners, cocktail parties, and more intimate group gatherings.

<sup>\*</sup> Renderings are subject to change

903 Manchester Street Lexington, KY 40508

# Site Map