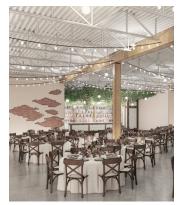

#### Grand Hall

Over 7,500 square feet of indoor space featuring a bar, catering kitchen, bathrooms, and bridal suite. Ideal for up to 440 seated guests.

|                                              | Friday or Saturday | Sunday   |
|----------------------------------------------|--------------------|----------|
| Off-Peak Season Venue Rental (January-March) | \$5,000            | .\$4,000 |

## Over 7,500 square feet of indoor space including:

- · Catering kitchen, storage, and dishwashing space
- Full bar with refrigeration
- Private bridal suite and dedicated bathrooms
- Customizable audio, lighting, and projector equipment
- 5-foot diameter round and rectangular tables
- High-top cocktail tables

## Ideal for up to 440 seated guests.

- <u>events@labrasalexington.com</u>
- labrasalexington.com
- **\** (859) 305-8001