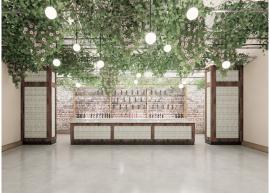

# Bar & Beverage Packages

## Beer & Wine

\$25 per person

Bar stocked with beers, seltzers, white & red wines

# Beer, Wine & Liquor

\$28 per person

Bar stocked with beers, seltzers, white & red wines

Single mixed drinks with liquor including bourbon, gin, whiskey, rum, tequila & vodka