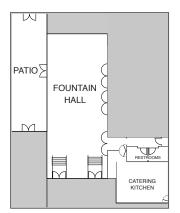

# Site Map

# Grand Hall

Over 7,500 square feet of indoor space including a bar, catering kitchen, bathrooms, and bridal suite. Plenty of space for dancing, games, and team building exercises.

Ideal for up to 440 seated guests.

#### Fountain Hall & Patio

Indoor/Outdoor package space perfect for intimate gatherings. The fountain room and connected outdoor area make this venue perfect for networking events, cocktail parties, and more intimate group gatherings.