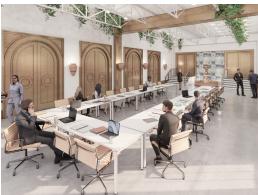

# Grand Hall

Over 7,500 square feet of indoor space including a bar, catering kitchen, bathrooms, and bridal suite. Plenty of space for dancing, games, and team building exercises.

Ideal for up to 440 seated guests.

## Over 7,500 square feet of indoor space including:

- · Catering kitchen, storage, and dishwashing space
- Full bar with refrigeration
- Dedicated bathrooms and a private storage room
- Customizable audio, lighting, and projector equipment
- 5-foot diameter round and rectangular tables
- High-top cocktail tables