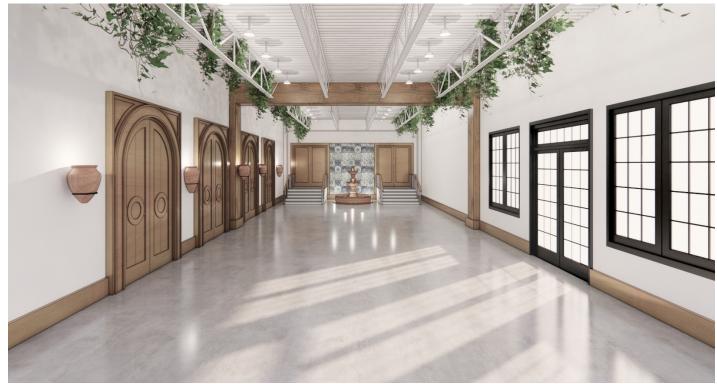

#### Fountain Hall & Patio

Indoor/Outdoor package space perfect for intimate gatherings. The fountain room and connected outdoor area make this venue perfect for networking events, cocktail parties, and more intimate group gatherings.

# Fountain Hall & Patio Rental Information

Over 1,900 square feet of indoor space and 900 square feet of patio space including:

- · Catering kitchen and storage area
- Dedicated bathrooms
- · Option for mobile satellite bar
- · Audio and big-screen display equipment
- · Rectangular tables with bench-style seating