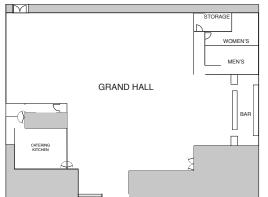

# Site Map

# Grand Hall

Over 7,500 square feet of indoor space including a bar, catering kitchen, bathrooms, and bridal suite. Plenty of space for dancing, games, and team building exercises.

Ideal for up to 440 seated guests.

## Over 7,500 square feet of indoor space including:

- · Catering kitchen, storage, and dishwashing space
- Full bar with refrigeration
- Dedicated bathrooms and a private storage room
- Customizable audio, lighting, and projector equipment
- 5-foot diameter round and rectangular tables
- High-top cocktail tables