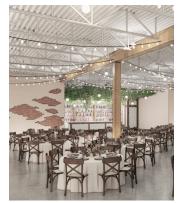

# Grand Hall

Over 7,500 square feet of indoor space including a bar, catering kitchen, bathrooms, and bridal suite. Plenty of space for dancing, games, and team building exercises.

Ideal for up to 440 seated guests.

## Over 7,500 square feet of indoor space including:

- · Catering kitchen, storage, and dishwashing space
- Full bar with refrigeration
- Dedicated bathrooms and a private storage room
- Customizable audio, lighting, and projector equipment
- 5-foot diameter round and rectangular tables
- High-top cocktail tables