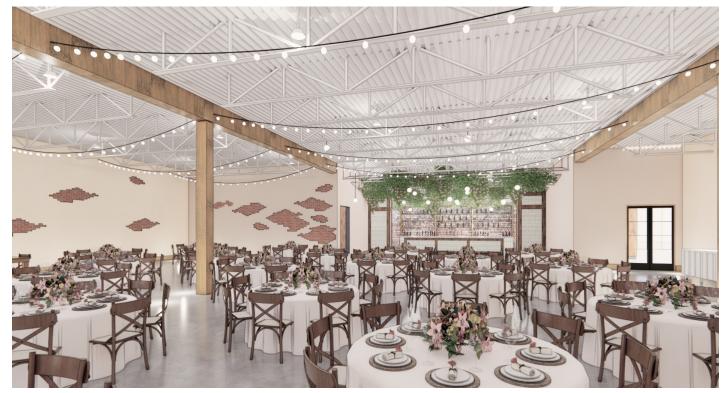

# Grand Hall

Over 7,500 square feet of indoor space including a bar, catering kitchen, bathrooms, and bridal suite. Plenty of space for dancing, games, and team building exercises.

Ideal for up to 440 seated guests.

## Over 7,500 square feet of indoor space including:

- · Catering kitchen, storage, and dishwashing space
- Full bar with refrigeration
- Dedicated bathrooms and a private storage room
- Customizable audio, lighting, and projector equipment
- 5-foot diameter round and rectangular tables
- High-top cocktail tables