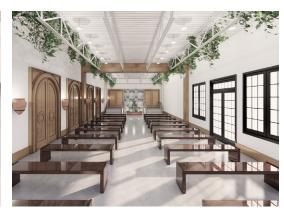

#### Fountain Hall & Patio

Indoor/Outdoor package space perfect for intimate gatherings. The fountain room and connected outdoor area make this venue perfect for networking events, cocktail parties, and more intimate group gatherings.

# Fountain Hall & Patio Rental Information

Over 1,900 square feet of indoor space and 900 square feet of patio space including:

- · Catering kitchen and storage area
- Dedicated bathrooms
- · Option for mobile satellite bar
- · Audio and big-screen display equipment
- · Rectangular tables with bench-style seating