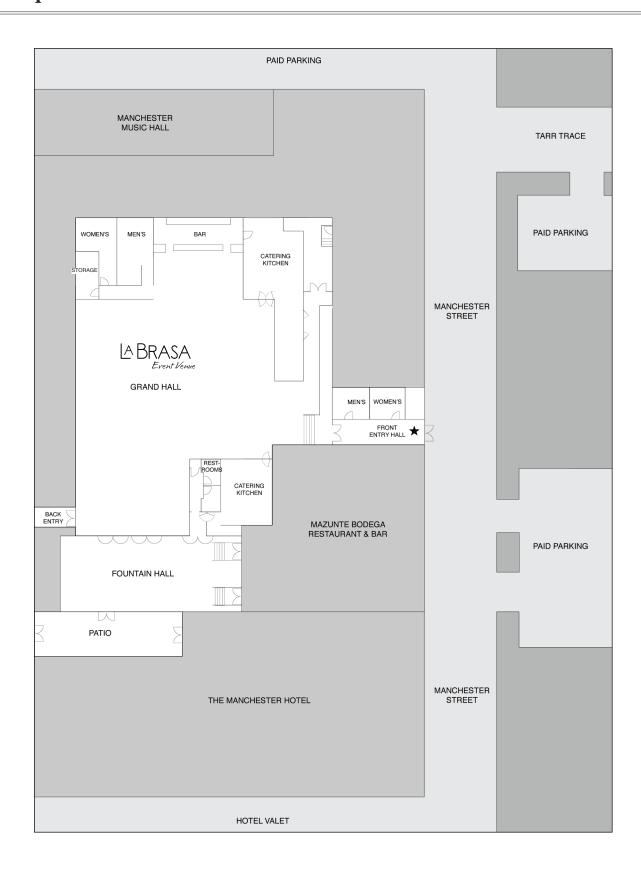

person

Champagne Toast Specialty Cocktails Margaritas Mimosas

Looking to upgrade to premium liquors?
Add \$2 extra per person, per hour

# **Bar Package Selections:**

Beers/Seltzers: Bud Light, Michelob Ultra, Miller Lite, White Claw, West 6th IPA

Wine: Josh Cellars Pinot Grigio, Josh Cellars Cabernet Sauvignon, La Crema Chardonnay, La Marca Prosecco, Meiomi Pinot Noir

Standard Package Spirits: Makers Mark Bourbon, Bombay Sapphire Gin, Jack Daniels Whiskey, Cruzan White Rum, Captain Morgan's Dark Rum, 1800 Tequila, Titos

Premium Spirit Package: Woodford Reserve Bourbon, Hendricks Gin, Crown Royal Whiskey, Bacardi White Rum, Captain Morgan's Dark Rum, Don Julio Blanco, Grey Goose Vodka



- <u>events@labrasalexington.com</u>
- labrasalexington.com
- **\** (859) 305-8001

# Site Map